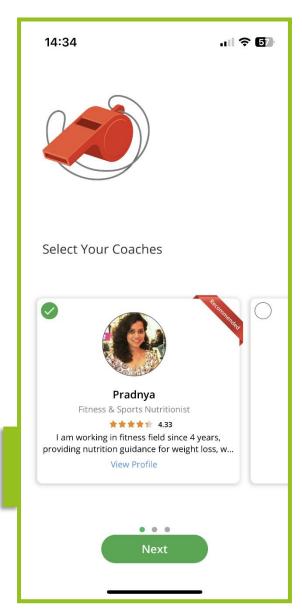

You will then need scroll through and select your coach.

Click on the Next button once done.