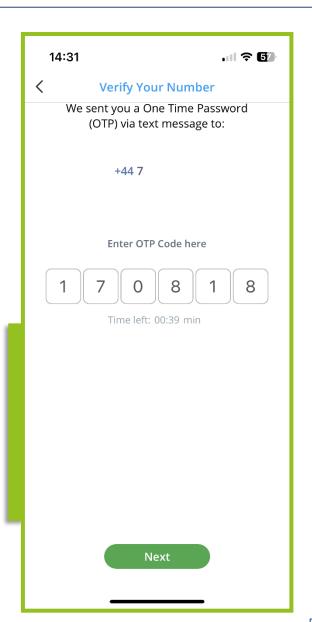

#### **Phone Number Verification**

You will then receive an SMS containing a 6 digit one-time password (OTP).

You will need to enter your 6 digit OTP on the Verify Your Number screen.

Please note, you only have a minute from sending the SMS to entering your OTP – there is a timer shown on screen.

Click on the Next button once done.