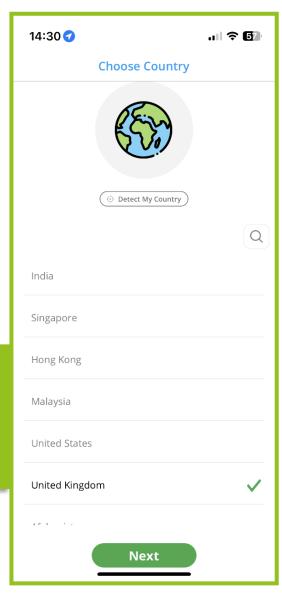

## **Accessing App & Setting Country**

Once the app has downloaded, you can click on the GOQii icon to load the app.

Click on the button once United Kingdom has been selected.