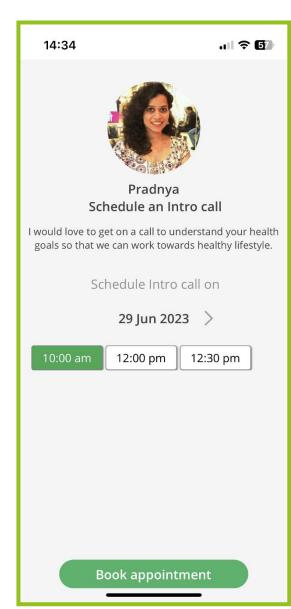

#### Intro Call & Home Screen

You can schedule in your intro call with your coach at this stage.

Once you have found a suitable time, click on the button to continue.

You will then be taken to your home screen, where you can log your water intake, food intake, vitals and weight.