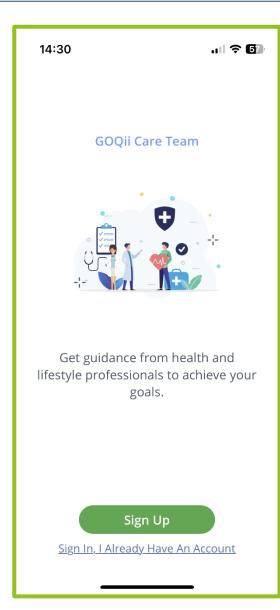

## Sign Up & Phone Number

On the GOQii Care Team screen, you will need to click on the sign up button to create your account.

On the following screen, you will need to enter your phone number.

Make sure you select GB +44 as the area code.