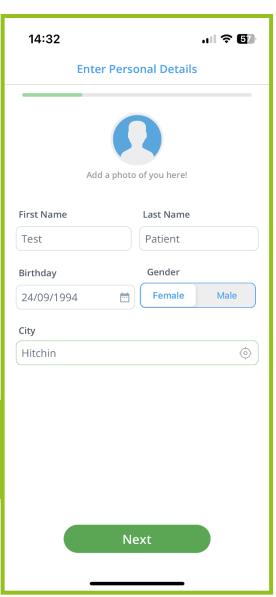

#### **T&Cs & Personal Details**

**ACCEPT** 

You will have an opportunity to read through the Terms and Conditions.

If you are happy to proceed, click on the **ACCEPT** button.

You can then enter the your personal details into the app.