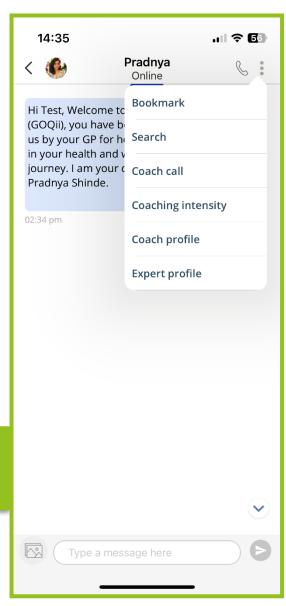

## **Contacting your Coach**

You can read and send messages to your coach from this screen.

You can click on the button in the top right to book in a coach call, adjust your coaching intensity and view your coaches profile.