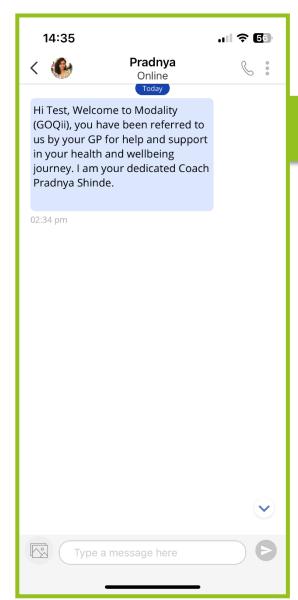

You can click on the to access the chat with your coach.

## **Contacting your Coach**

You can read and send messages to your coach from this screen.

You can click on the button in the top right to book in a coach call, adjust your coaching intensity and view your coaches profile.