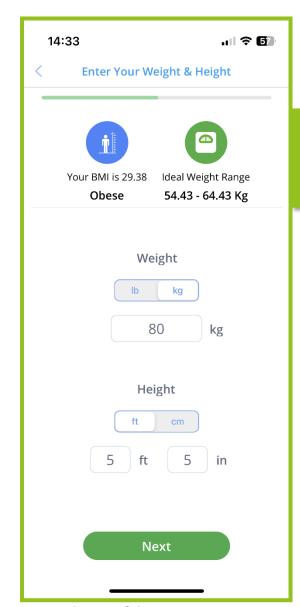

## Weight/Height & Optional Connection

You will be asked to enter your weight and height. You can toggle between lb/kg and ft/cm for this.

Click on the Next button once done.

You can link the app to your activity app (e.g. Apple Health) – this step is optional and you can click on <a href="Skip">Skip</a> if not wanted.