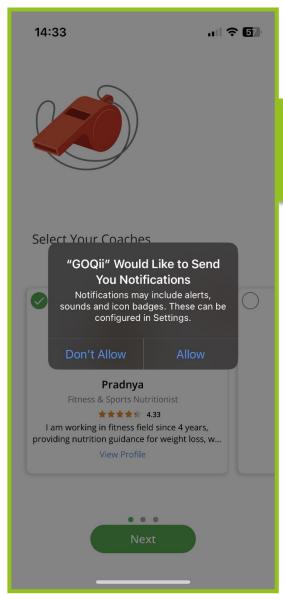

#### **Notifications & Coach Selection**

At this stage, the app will ask if it can send you notifications (e.g. when you receive a message from your coach). You will need to select "Allow" to enable coach calls to come through to your phone.

You will then need scroll through and select your coach.

Click on the Next button once done.