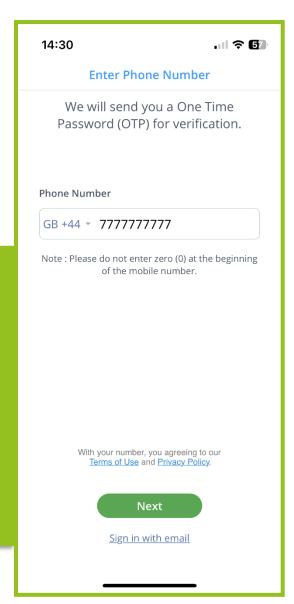

## Sign Up & Phone Number

On the GOQii Care Team screen, you will need to click on the sign up button to create your account.

On the following screen, you will need to enter your phone number.

Make sure you select GB +44 as the area code.

The number you enter here has to be the same phone number that received the initial SMS invite.

Please **do not** include the 0 at the beginning (e.g. for phone number 07123456789, you would just enter 7123456789).

Click on the Next button once done.