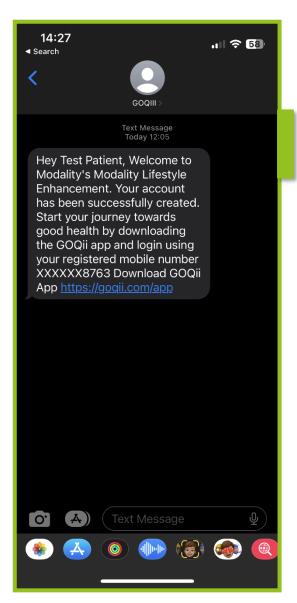

## **SMS & App Download**

You will receive an SMS message from GOQii that contains a link.

Clicking on this link will take you to the GOQii App page on your App Store (for iPhones) or Play Store (for Android phones). You will need to download this app to begin your onboarding.