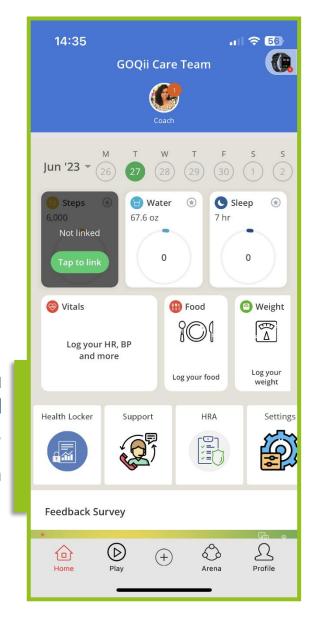

#### Intro Call & Home Screen

You can schedule in your intro call with your coach at this stage.

Once you have found a suitable time, click on the button to continue.

You will then be taken to your home screen, where you can log your water intake, food intake, vitals and weight.

You can click on the to access the chat with your coach.