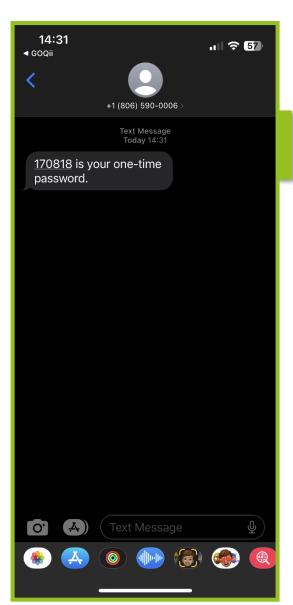

#### **Phone Number Verification**

You will then receive an SMS containing a 6 digit one-time password (OTP).

You will need to enter your 6 digit OTP on the Verify Your Number screen.

Please note, you only have a minute from sending the SMS to entering your OTP – there is a timer shown on screen.