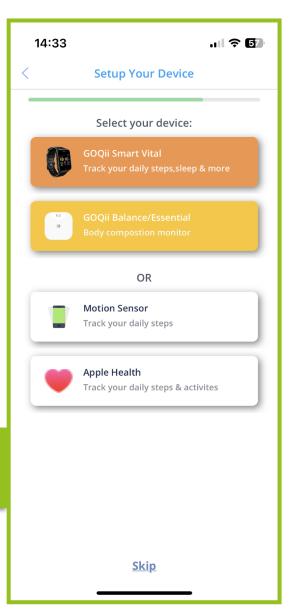

## Weight/Height & Optional Connection

You will be asked to enter your weight and height. You can toggle between lb/kg and ft/cm for this.

Click on the Next button once done.

You can link the app to your activity app (e.g. Apple Health) – this step is optional and you can click on <a href="Skip">Skip</a> if not wanted.